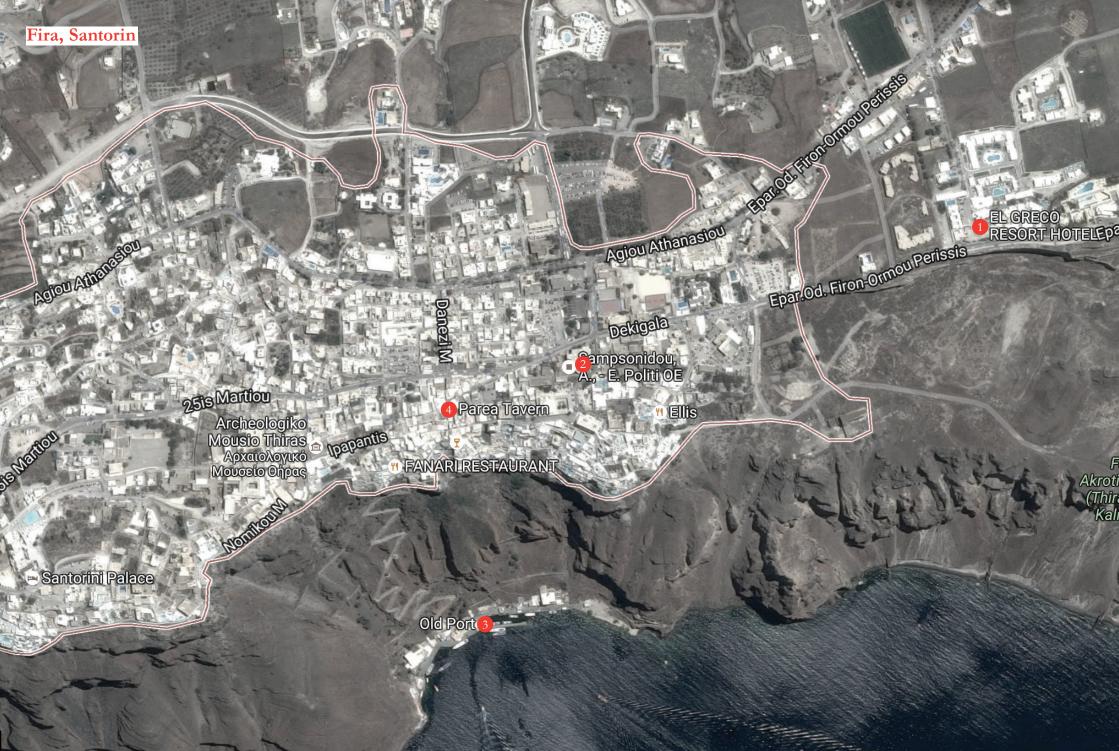

# Locations & meeting points

|    |          | Santorin                    |                                 |                   |
|----|----------|-----------------------------|---------------------------------|-------------------|
| 1  | ڪ        | El Greco Hotel              | Fira, Santorin GR               | +30 22860 24946-7 |
| 2  | ł        | Museum of Prehistoric Thera | Fira, Santorin GR               | +30 22860 23217   |
| 3  | <b>-</b> | Old Port                    |                                 |                   |
| 4  | ۳٩       | Parea Tavern                | Fira, Santorin GR               | +30 22860 25444   |
| 5  | 4        | Akrotiri Excavation Site    |                                 |                   |
| 6  | ۳I       | Delfinia Tavern             | Akrotiri, Santorin GR           | +30 22860 81151   |
|    |          | Athens                      |                                 |                   |
| 7  | ľ        | Byron Hotel                 | Vyronos 19, Athens GR           | +30 21032 53554   |
| 8  | ۳٩       | Strofi Restaurant           |                                 |                   |
| 9  | ₾        | Zappeion Megaron Hall       |                                 |                   |
| 10 | ۳I       | Manas Kouzina Restaurant    | Aiolou 27, Athens GR            | +30 21032 52335   |
| 11 | ⋒        | Municipality of Athens      |                                 |                   |
| 12 | ۳I       | Mani Mani Restaurant        | Falirou 10, Acropolis Athens GR | +30 21092 18180   |
| 13 | 血        | Ministry of Foreign Affairs | Stadiou 27, Athens GR           |                   |
|    |          | Lesvos                      |                                 |                   |
| 14 | ľ        | Votsala Hotel               | Thermi, Lesvos GR               | +30 22510 71231   |
| 15 | ٨        | Hot Spot Moria              |                                 |                   |