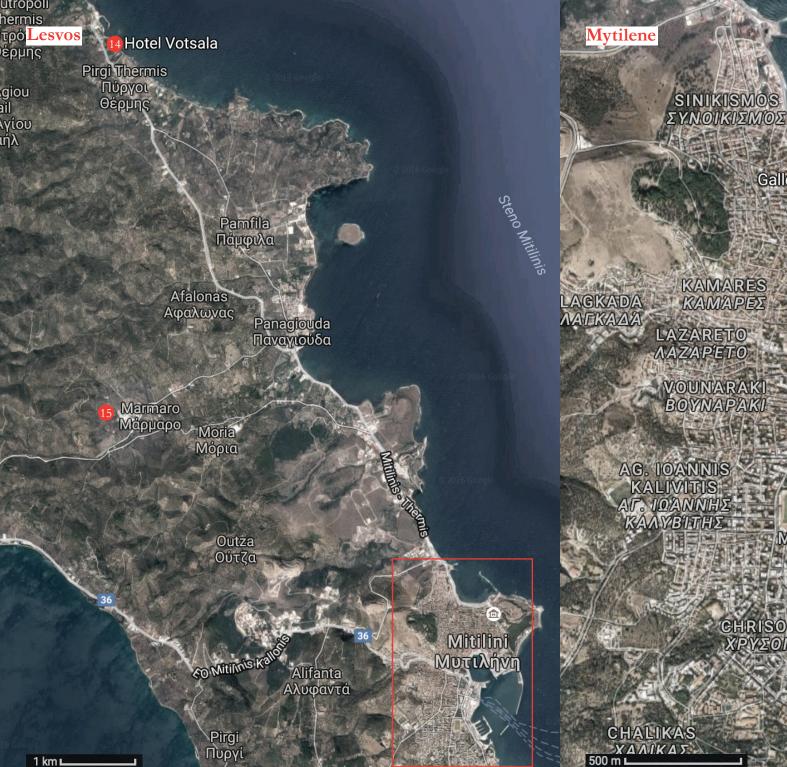

# Locations & meeting points

|    |          | Santorin                    |                                 |                   |
|----|----------|-----------------------------|---------------------------------|-------------------|
| 1  | ڪ        | El Greco Hotel              | Fira, Santorin GR               | +30 22860 24946-7 |
| 2  | ł        | Museum of Prehistoric Thera | Fira, Santorin GR               | +30 22860 23217   |
| 3  | <b>-</b> | Old Port                    |                                 |                   |
| 4  | ۳٩       | Parea Tavern                | Fira, Santorin GR               | +30 22860 25444   |
| 5  | 4        | Akrotiri Excavation Site    |                                 |                   |
| 6  | ۳I       | Delfinia Tavern             | Akrotiri, Santorin GR           | +30 22860 81151   |
|    |          | Athens                      |                                 |                   |
| 7  | ľ        | Byron Hotel                 | Vyronos 19, Athens GR           | +30 21032 53554   |
| 8  | ۳٩       | Strofi Restaurant           |                                 |                   |
| 9  | ₾        | Zappeion Megaron Hall       |                                 |                   |
| 10 | ۳I       | Manas Kouzina Restaurant    | Aiolou 27, Athens GR            | +30 21032 52335   |
| 11 | ⋒        | Municipality of Athens      |                                 |                   |
| 12 | ۳I       | Mani Mani Restaurant        | Falirou 10, Acropolis Athens GR | +30 21092 18180   |
| 13 | 血        | Ministry of Foreign Affairs | Stadiou 27, Athens GR           |                   |
|    |          | Lesvos                      |                                 |                   |
| 14 | ľ        | Votsala Hotel               | Thermi, Lesvos GR               | +30 22510 71231   |
| 15 | ٨        | Hot Spot Moria              |                                 |                   |